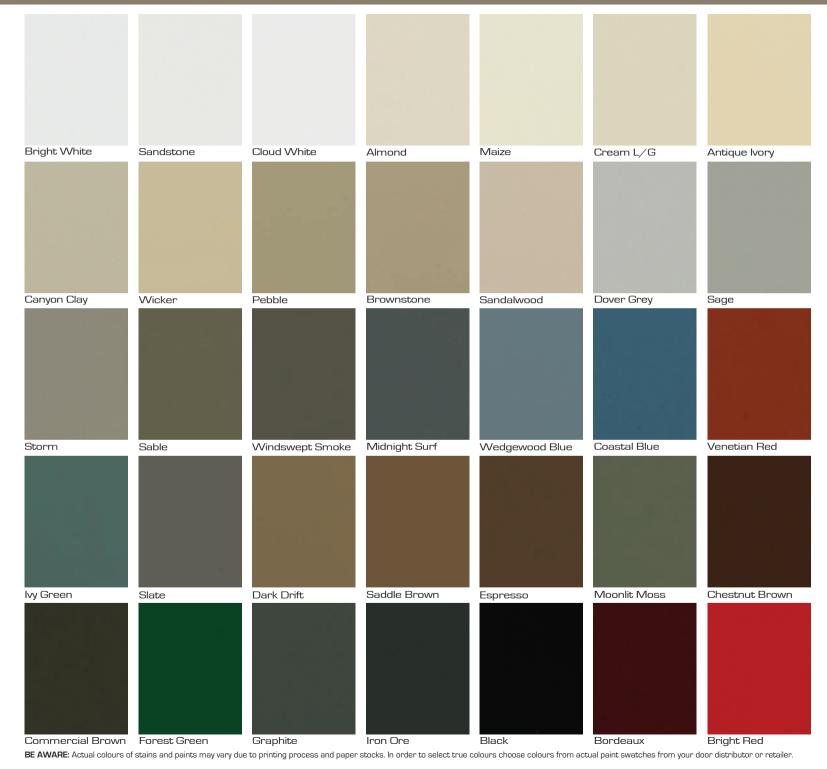

## PAINT COLOUR GUIDE

COMPLEMENT YOUR HOME AND CHOOSE THE PERFECT STAIN OR PAINT COLOUR FOR YOUR DOOR.

**BE AWARE:** Actual colours of stains and paints may vary due to printing process and paper stocks. In order to select true colours choose colours from actual paint swatches from your door distributor or retailer.