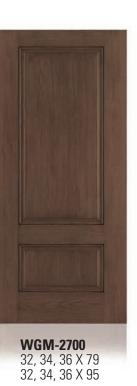

**WGM-2400** 36 X 79 36, 42 X 95

**WGM-2500** 36, 42 X 79 36, 42 X 95

| G | LASS<br>DLLECTI | JC<br>ON |
|---|-----------------|----------|
|   |                 |          |

- 1.157.000