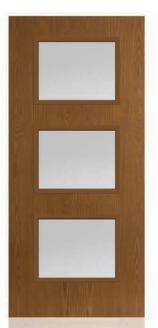

CUSTON CONFIGURATIONS, SIZES AND GLASS OPTIONS AVAILABLE IN OUR MODERN COLLECTION

ALL STYLES AVAILABLE 32, 34, 36 X 79 36 X 95

**WGM-2200-CT** 36, 42 X 95

**WGM-2250** 36 X 79 36, 42 X 95

**WGM-2300** 36 X 79 36, 42 X 95