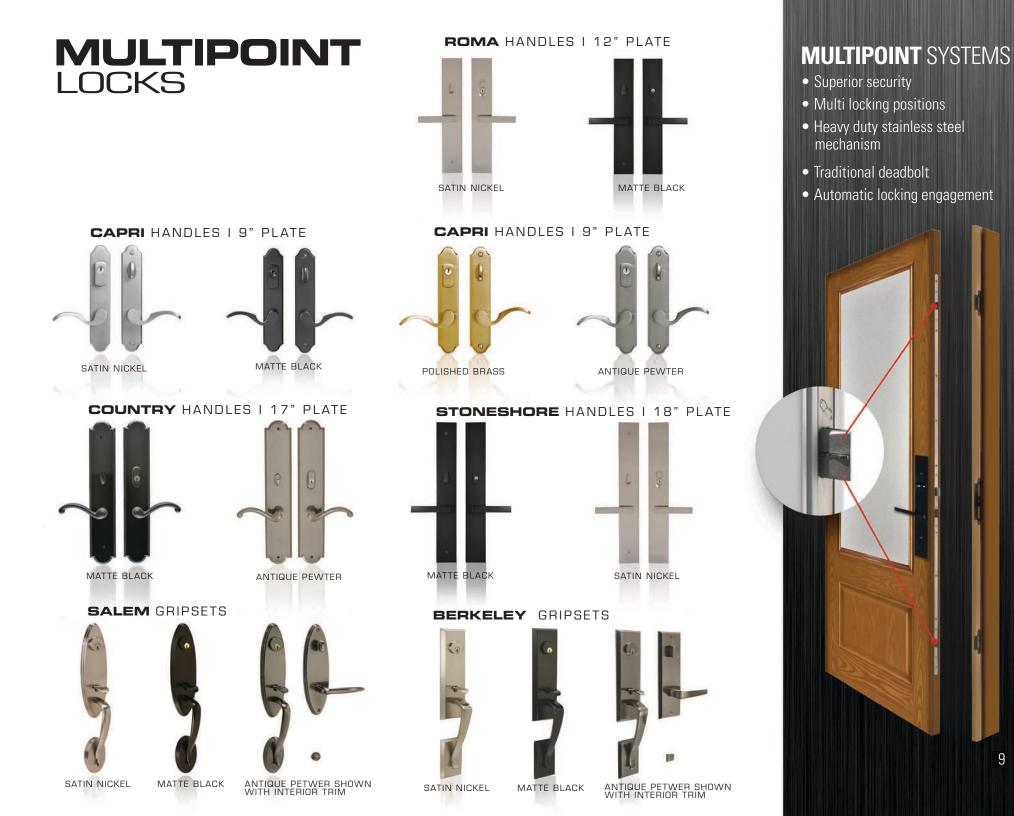

|

- 1.157.000



#### MANY GLASS OPTIONS AVAILABLE.

| 8 | <b>X01-0AK</b><br>32, 34, 36 X 79<br>32, 34, 36 X 95 | <b>C01-0AK</b><br>32, 34, 36 X 79<br>32, 34, 36 X 95 | <b>A01-0AK</b><br>32, 34, 36 X 79<br>32, 34, 36 X 95 | <b>B01-0AK</b><br>32, 34, 36 X 79<br>32, 34, 36 X 95 | <b>QO1/ DO1-OAK</b><br>32, 34, 36 X 79 | <b>P01-0AK</b><br>34, 36 X 79<br>34, 36 X 95 | SB-01<br>SC-01 | SD-01<br>SX-01 | SA-01 | S-11 | S-10 |
|---|------------------------------------------------------|------------------------------------------------------|------------------------------------------------------|------------------------------------------------------|----------------------------------------|----------------------------------------------|----------------|----------------|-------|------|------|



| C      | ב      |
|--------|--------|
| E      |        |
| C      | כ      |
| ۵      | C      |
|        | כ      |
|        | )<br>L |
| C      | Ŋ      |
| C      | כ      |
| 2      | 2      |
| <      | 1      |
| Ч<br>С | Ŋ      |

|                   | Antique Brown | Classic Brown | Walnut | English Walnut |
|-------------------|---------------|---------------|--------|----------------|
| MAHOGANY<br>[WGM] |               |               |        |                |
| DAK<br>(wgo)      |               |               |        |                |
| FIR<br>(WGF)      |               |               |        |                |



**BE AWARE:** Actual colours of stains and paints may vary due to printing process and paper stocks. In order to select true colours choose colours from a