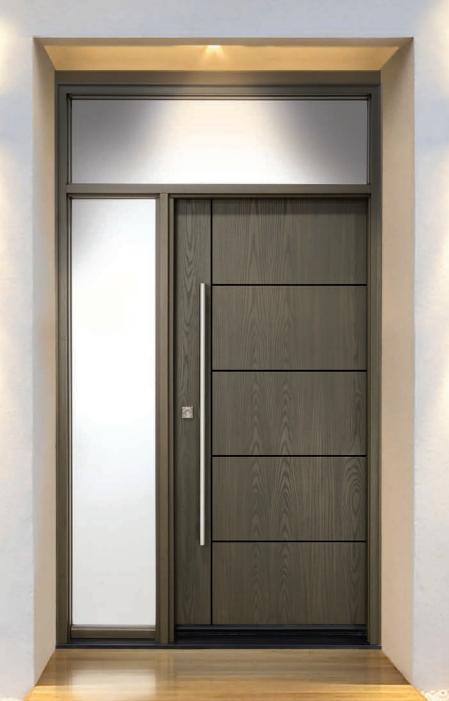

CUSTON CONFIGURATIONS, SIZES AND GLASS OPTIONS AVAILABLE IN OUR MODERN COLLECTION

ALL STYLES AVAILABLE 32, 34, 36 X 79 36 X 95

**WGM-2200-CT** 36, 42 X 95

**WGM-2250** 36 X 79 36, 42 X 95

**WGM-2300** 36 X 79 36, 42 X 95