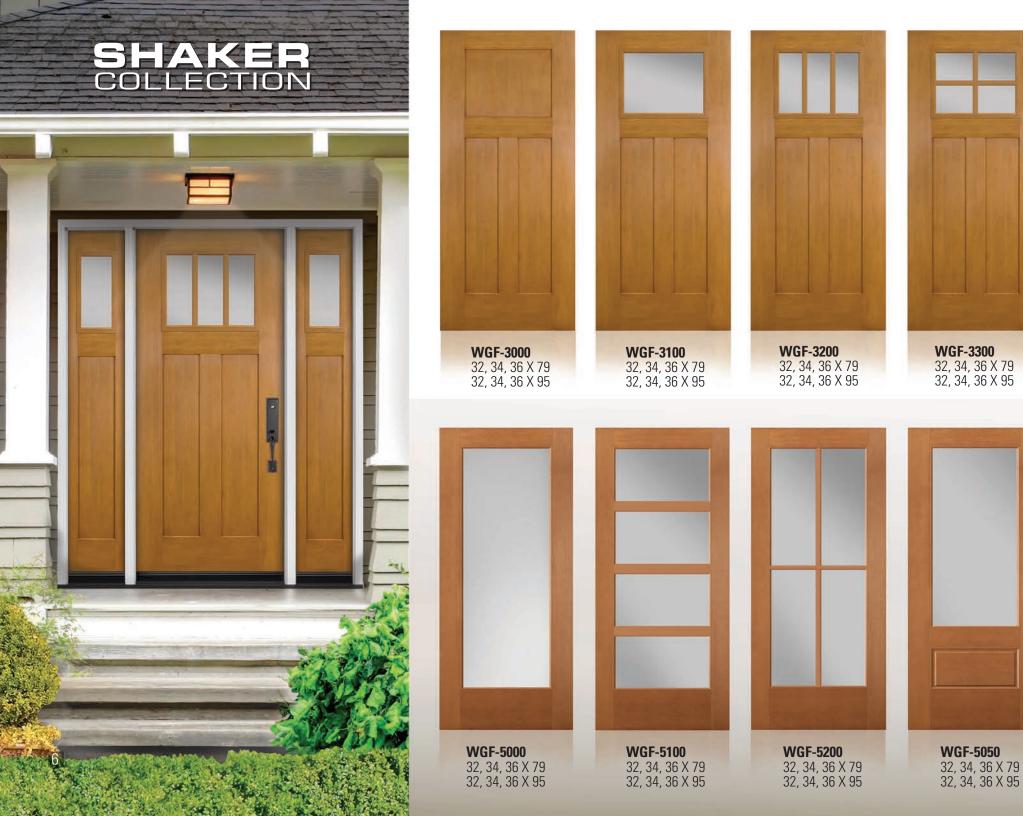

CUSTON CONFIGURATIONS, SIZES AND GLASS OPTIONS AVAILABLE IN OUR MODERN COLLECTION

ALL STYLES AVAILABLE 32, 34, 36 X 79 36 X 95

**WGM-2200-CT** 36, 42 X 95

**WGM-2250** 36 X 79 36, 42 X 95

**WGM-2300** 36 X 79 36, 42 X 95