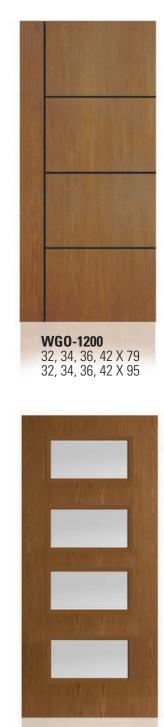

32, 34, 36, 42 X 79 32, 34, 36, 42 X 95

**WG0-1100** 32, 34, 36, 42 X 79 32, 34, 36, 42 X 95

**WGO-1000-2217x3** 32, 34, 36, 42 X 79 32, 34, 36, 42 X 95

**WGO-1000-2212x4** 32, 34, 36, 42 X 79 32, 34, 36, 42 X 95

CUSTON CONFIGURATIONS, SIZES AND GLASS OPTIONS AVAILABLE IN OUR MODERN COLLECTION

ALL STYLES AVAILABLE 32, 34, 36 X 79 36 X 95

**WGM-2200-CT** 36, 42 X 95

**WGM-2250** 36 X 79 36, 42 X 95

**WGM-2300** 36 X 79 36, 42 X 95