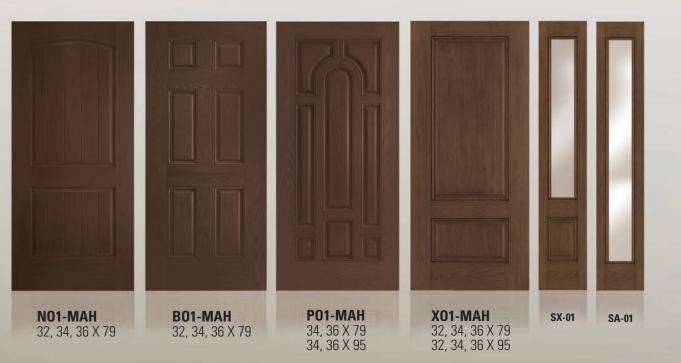

#### MANY GLASS OPTIONS AVAILABLE.

| 8 | <b>X01-0AK</b><br>32, 34, 36 X 79<br>32, 34, 36 X 95 | <b>C01-0AK</b><br>32, 34, 36 X 79<br>32, 34, 36 X 95 | <b>A01-0AK</b><br>32, 34, 36 X 79<br>32, 34, 36 X 95 | <b>B01-0AK</b><br>32, 34, 36 X 79<br>32, 34, 36 X 95 | <b>QO1/ DO1-OAK</b><br>32, 34, 36 X 79 | <b>P01-0AK</b><br>34, 36 X 79<br>34, 36 X 95 | SB-01<br>SC-01 | SD-01<br>SX-01 | SA-01 | S-11 | S-10 |
|---|------------------------------------------------------|------------------------------------------------------|------------------------------------------------------|------------------------------------------------------|----------------------------------------|----------------------------------------------|----------------|----------------|-------|------|------|