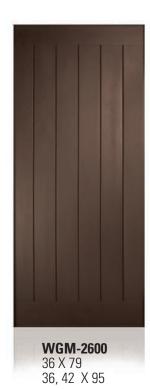

**WGM-2400** 36 X 79 36, 42 X 95

**WGM-2500** 36, 42 X 79 36, 42 X 95

| G | LASS<br>DLLECTI | JC<br>ON |
|---|-----------------|----------|
|   |                 |          |

- 1.157.000