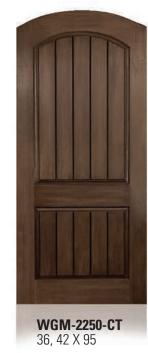

CUSTON CONFIGURATIONS, SIZES AND GLASS OPTIONS AVAILABLE IN OUR MODERN COLLECTION

ALL STYLES AVAILABLE 32, 34, 36 X 79 36 X 95

**WGM-2200-CT** 36, 42 X 95

**WGM-2250** 36 X 79 36, 42 X 95

**WGM-2300** 36 X 79 36, 42 X 95