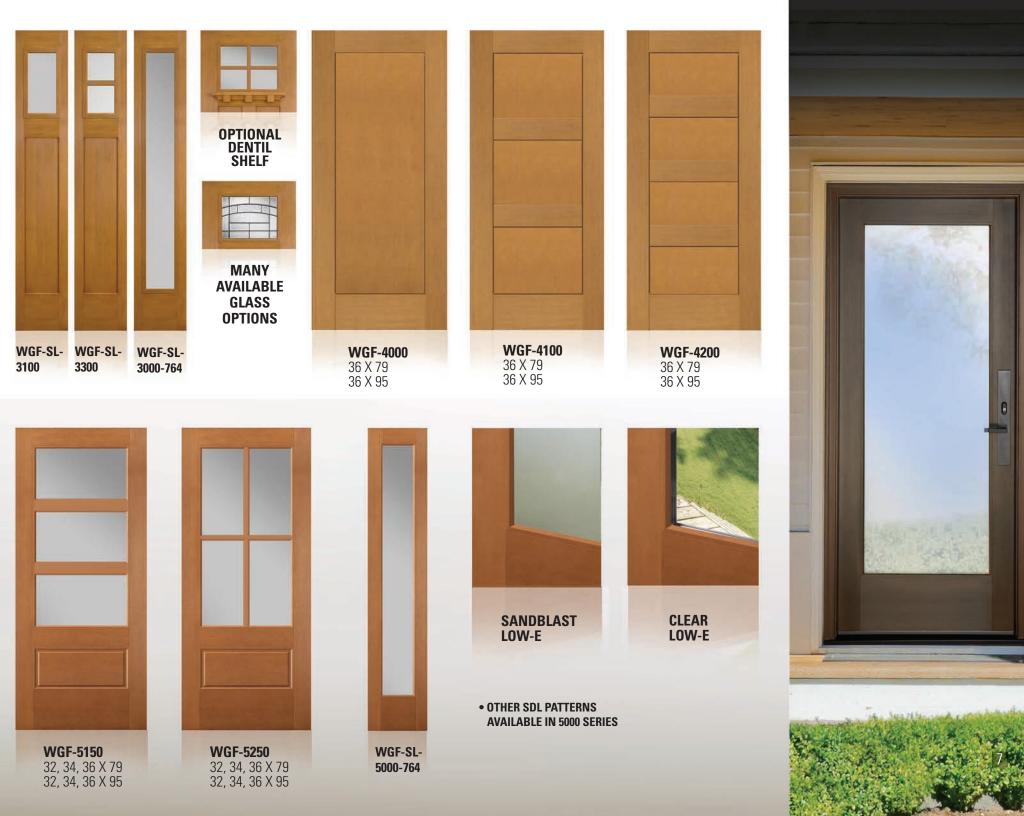

**WGM-2400** 36 X 79 36, 42 X 95

**WGM-2500** 36, 42 X 79 36, 42 X 95

| G | LASS<br>DLLECTI | JC<br>ON |
|---|-----------------|----------|
|   |                 |          |

- 1.157.000