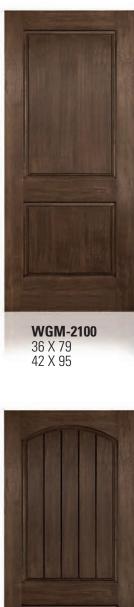

CUSTON CONFIGURATIONS, SIZES AND GLASS OPTIONS AVAILABLE IN OUR MODERN COLLECTION

ALL STYLES AVAILABLE 32, 34, 36 X 79 36 X 95

**WGM-2200-CT** 36, 42 X 95

**WGM-2250** 36 X 79 36, 42 X 95

**WGM-2300** 36 X 79 36, 42 X 95

**WGM-2400** 36 X 79 36, 42 X 95

**WGM-2500** 36, 42 X 79 36, 42 X 95

| G | LASS<br>DLLECTI | JC<br>ON |
|---|-----------------|----------|
|   |                 |          |

- 1.157.000