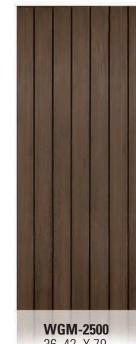

**WGM-2400** 36 X 79 36, 42 X 95

**WGM-2500** 36, 42 X 79 36, 42 X 95

| G | LASS<br>DLLECTI | JC<br>ON |
|---|-----------------|----------|
|   |                 |          |

- 1.157.000