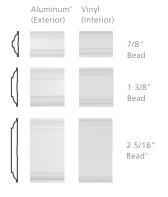

L SLATE





BLACK



PEBBLE\*

\*Gentek Colour Match Variances in photography and printing may cause colours shown in this catalogue to vary from the actual finish.

# SASH PROFILE OPTIONS





Profile

Profile



### **ALUMINUM-CLAD VINYL WINDOW**

Aluminum-clad vinyl windows offer the same easy maintenance and high-performance as an all-vinyl product, but with increased durability. An extruded aluminum-clad exterior gives your window a crisp finish that combines performance and aesthetics. Get the best of both worlds with the JELD-WEN aluminum-clad vinyl window.

### GRILLE OPTIONS

#### SIMULATED DIVIDED LITES (SDL)

SDLs can be applied to window glass exterior (aluminum) and interior (vinyl). Exterior grilles are made to match the window colour, where interior grilles come in white.



\*Also available as a false mullion.

#### **GRILLES BETWEEN GLASS (GBG)**

Grilles Between Glass (GBG) are a non-removable feature built within the glass, making them an attractive, low-maintenance option. They create the luxurious appearance of traditional grilles, while offering easy cleaning for both interior and exterior glass surfaces.



Flat and Georgian grilles are available two-toned in all DF Collection colours.

# STANDARD GRILLE PATTERNS







Custom Pattern

#### EXTERIOR OPTIONS

EXTERIOR ALUMINUM MOULDINGS



#### #AL-047

1 1/2" Brickmould with nailing flange Also available: 1 1/2" Brickmould without nailing flange



#### #AL-050

3 1/2" Flat Casing without nailing flange Also available: 3 1/2" Flat casing with nailing flange

#### INTERIOR OPTIONS

#### JAMB EXTENSION