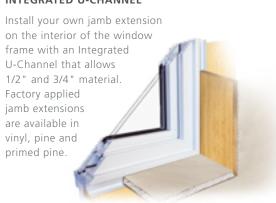

ge Also available: 1 1/2" Brickmould without nailing flange



#### #AL-050

3 1/2" Flat Casing without nailing flange Also available: 3 1/2" Flat casing with nailing flange

#### INTERIOR OPTIONS

#### JAMB EXTENSIONS

Our window jamb extensions are factory applied in your choice of jamb widths and let you match your décor with a variety of options.



White Vinyl

Pine wit



Pine with White Vinyl Window

Primed Pine with White Vinyl Window

# NEW! FINISHIELD™ INTERIOR LAMINATE FINISH

An alternative to paint, this innovative new laminate finish option resists scratches and protects the vinyl beneath from damaging UV rays. FiniShield™ delivers a beautiful consistency by reducing colour variation across multiple window units.



Currently only available in black.

# INTEGRATED U-CHANNEL



#### HARDWARE

CASEMENT & AWNING HARDWARE



#### Multi-Point

Added security as well as a tight seal.



#### **Stylized Folding Nesting Handle**

Contoured operator with folding handle, and made from high-performance materials for ease and years of carefree use.



The JELD-WEN® website is your ultimate resource for learning about our reliable windows and doors. It has all the product information and design advice you need.

JELD-WEN reserves the right to change product specifications without notice. Please check our website for current information: **www.jeld-wen.com**