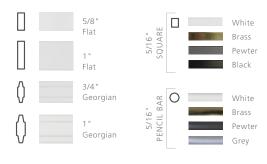

product, but with increased durability. An extruded aluminum-clad exterior gives your window a crisp finish that combines performance and aesthetics. Get the best of both worlds with the JELD-WEN aluminum-clad vinyl window.

### GRILLE OPTIONS

#### SIMULATED DIVIDED LITES (SDL)

SDLs can be applied to window glass exterior (aluminum) and interior (vinyl). Exterior grilles are made to match the window colour, where interior grilles come in white.



\*Also available as a false mullion.

#### **GRILLES BETWEEN GLASS (GBG)**

Grilles Between Glass (GBG) are a non-removable feature built within the glass, making them an attractive, low-maintenance option. They create the luxurious appearance of traditional grilles, while offering easy cleaning for both interior and exterior glass surfaces.



Flat and Georgian grilles are available two-toned in all DF Collection colours.

# STANDARD GRILLE PATTERNS







Custom Pattern

#### EXTERIOR OPTIONS

EXTERIOR ALUMINUM MOULDINGS



#### #AL-047

1 1/2" Brickmould with nailing flange Also available: 1 1/2" Brickmould without nailing flange



#### #AL-050

3 1/2" Flat Casing without nailing flange Also available: 3 1/2" Flat casing with nailing flange

#### INTERIOR OPTIONS

#### JAMB EXTENSIONS

Our window jamb extensions are factory applied in your choice of jamb widths and let you match your décor with a variety of options.



White Vinyl

Pine wit



Pine with White Vinyl Window

Primed Pine with White Vinyl Window

# NEW! FINISHIELD™ INTERIOR LAMINATE FINISH

An alternative to paint, this innovative new laminate finish option res