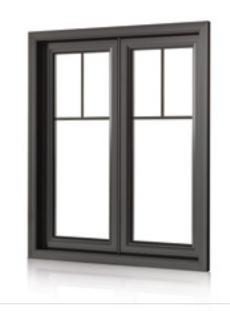

# WINDOW **STYLES**

Casement

Awning

Fixed

Picture

Radius/Geometric

Bow

Bay