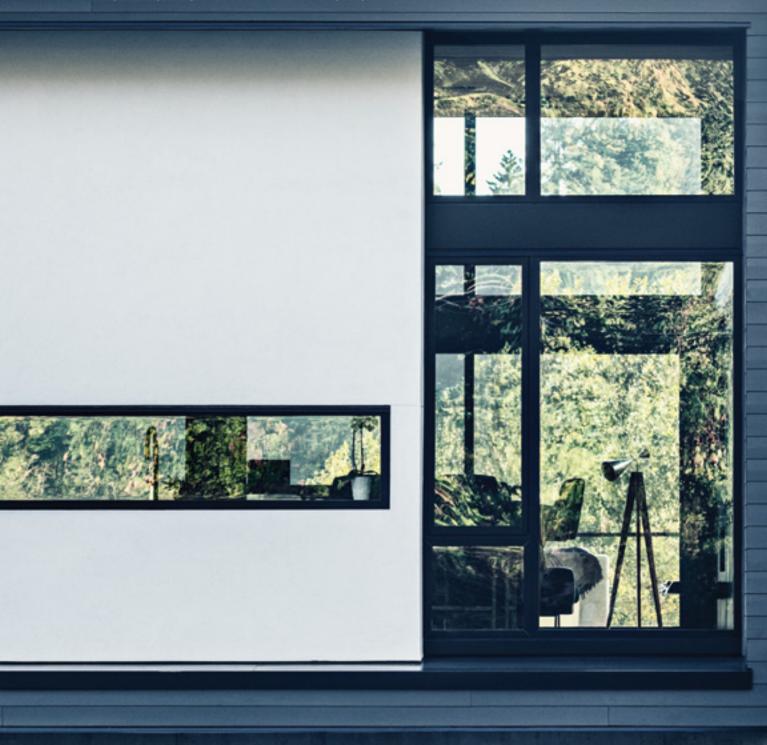

# DF COLLECTION

ALUMINUM CLAD VINYL WINDOWS

# ALUMINUM-CLAD VINYL WINDOWS

# GET THE BEST OF BOTH WORLDS WITH THE JELD-WEN ALUMINUM-CLAD VINYL WINDOWS

Imagine relaxing in your home with the peace of mind in knowing that your windows are some of the most durable and reliable on the market. Our innovative aluminum-clad vinyl windows feature the conveniences of an all-vinyl frame, with a sleek aluminum-clad finish. Get increased durability and protection, while enjoying the avant-garde appearance provided by this exciting product.

### **ALUMINUM-CLAD VINYL WINDOW**

Aluminum-clad vinyl windows offer the same easy maintenance and high-performance as an all-vinyl product, but with increased durability. An extruded aluminum-clad exterior gives your window a crisp finish that combines performance and aesthetics. Get the best of both worlds with the JELD-WEN aluminum-clad vinyl window.