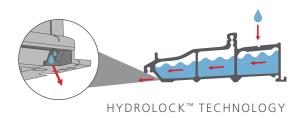

# PATENT-PENDING TECHNOLOGY & SOLID PERFORMANCE

- New sill design drains continuously, to move water away from the home interior
- PG45 rating on 1- and 2-panel systems up to 36" panel width
- PG35 rating on 1- and 2-panel systems greater than 36" panel width and 3- and 4-panel systems (all widths)
- Constructed with AuraLast® pine, which helps resist rot, water saturation, and termites; AuraLast pine is backed by a Limited Lifetime Warranty\*

# BEAUTY MEETS INNOVATIVE WATER MANAGEMENT

Featuring a redesigned fiberglass sill with new Hydrolock™ technology, JELD-WEN's Siteline® Inswing Patio Door delivers robust water management that matches or surpasses today's industry-leading performance ratings. The patent-pending sill and corner key design continually moves water away from the home no matter the weather, to keep it from coming inside. Constructed with protective, JELD-WEN exclusive AuraLast® pine, Siteline® Inswing is available in a variety of configurations and with aesthetic options that complement our best-selling Siteline® wood window line. It's also backed by our 20-Year Limited Warranty.\*