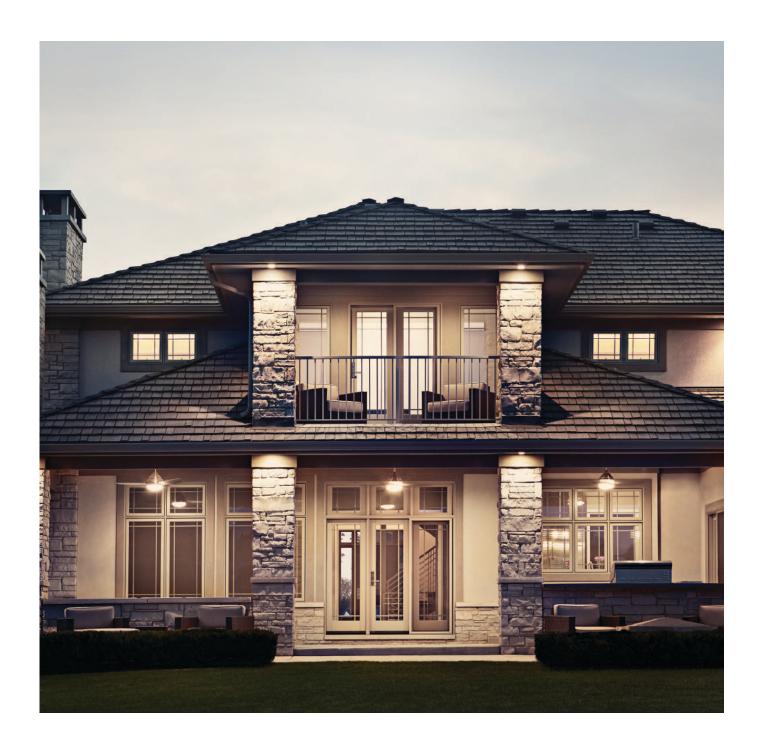

# BEAUTY MEETS INNOVATIVE WATER MANAGEMENT

Featuring a redesigned fiberglass sill with new Hydrolock™ technology, JELD-WEN's Siteline® Inswing Patio Door delivers robust water management that matches or surpasses today's industry-leading performance ratings. The patent-pending sill and corner key design continually moves water away from the home no matter the weather, to keep it from coming inside. Constructed with protective, JELD-WEN exclusive AuraLast® pine, Siteline® Inswing is available in a variety of configurations and with aesthetic options that complement our best-selling Siteline® wood window line. It's also backed by our 20-Year Limited Warranty.\*

# ENJOY A CONSISTENT LOOK AND PEACE OF MIND — WHATEVER THE WEATHER BRINGS