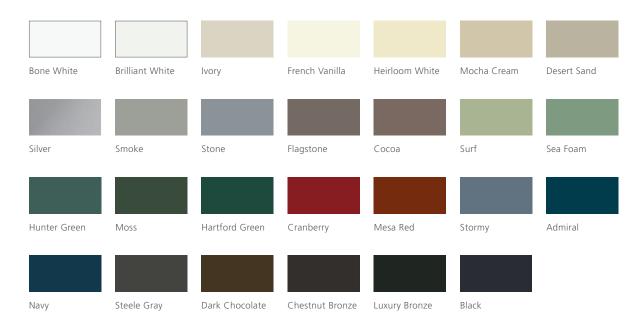

## EXTERIOR ALUMINUM CLADDING COLORS

# VERSATILE AESTHETICS THAT COMPLEMENT SITELINE® WINDOWS

- Options match those available with Siteline® windows:
   27 exterior cladding colors, 12 interior paint or stain finishes, and multiple glass and divided lite options
- Panels with narrow rail design, in heights up to 8'
- JELD-WEN exclusive hardware complements the home's architectural style
- Sidelites available