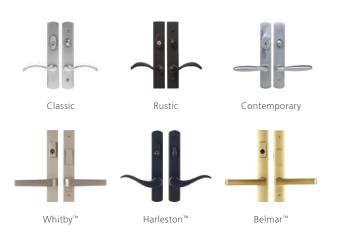

# HARDWARE

# VERSATILE AESTHETICS THAT COMPLEMENT SITELINE® WINDOWS

- Options match those available with Siteline® windows:
   27 exterior cladding colors, 12 interior paint or stain finishes, and multiple glass and divided lite options
- Panels with narrow rail design, in heights up to 8'
- JELD-WEN exclusive hardware complements the home's architectural style
- Sidelites available