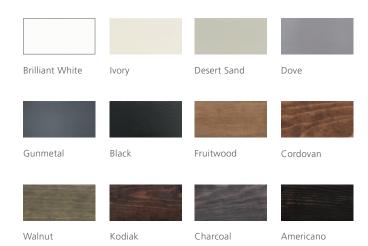

## EXTERIOR ALUMINUM CLADDING COLORS

# VERSATILE AESTHETICS THAT COMPLEMENT SITELINE® WINDOWS

- Options match those available with Siteline® windows:
   27 exterior cladding colors, 12 interior paint or stain finishes, and multiple glass and divided lite options
- Panels with narrow rail design, in heights up to 8'
- JELD-WEN exclusive hardware complements the home's architectural style
- Sidelites available