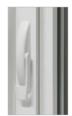

## SINGLE-HUNG & SLIDER HARDWARE

Cam-Lock (Standard)

#### Wen-Lock (Optional)

The WEN-lock is our exclusive, easy-to-engage automatic locking system.