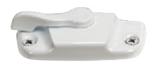

## SINGLE-HUNG & SLIDER HARDWARE

Cam-Lock (Standard)

#### Wen-Lock (Optional)

The WEN-lock is our exclusive, easy-to-engage automatic locking system.