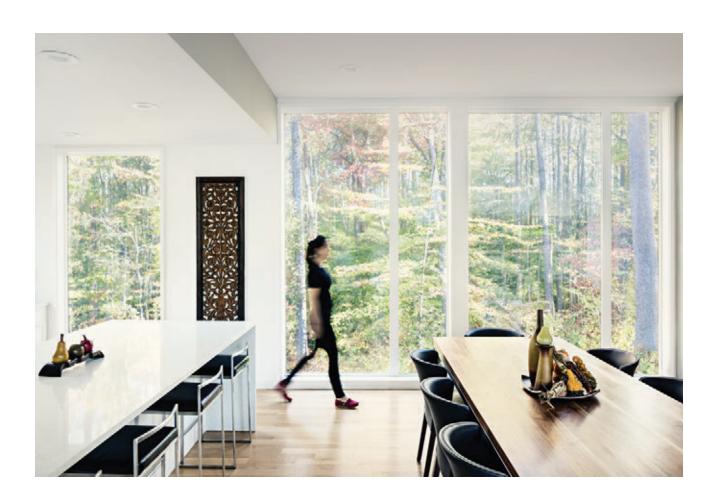

# YOUR WINDOW STORY

Windows allow the essentials of nature—light, fresh air and the warming rays of the sun—into your home. As well, they provide comfort and protection from the extremities of the outdoors. The windows you choose for your home are a reflection of your personality; they tell the story of the people, places and experiences that have inspired you.

## OPTIONS TO PERSONALIZE YOUR WINDOWS

How do you personalize a window? Perhaps your birthstone, or favourite painting, becomes inspiration for a colour palette; a family crest, or heirloom might inspire a window design or grille pattern. With JELD-WEN, the options are limitless. We want you to use the personal connections you have forged in life as inspiration for your window design. In this way, your window becomes more than just an opening into your home, but a meaningful artifact in itself.