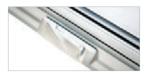

## CASEMENT & AWNING HARDWARE

#### **Nested Folding Handle**

Stylishly recessed, the hardware allows for hassle-free window movement. The dual arm assembly effortlessly pushes the sash out and pulls it back into place.