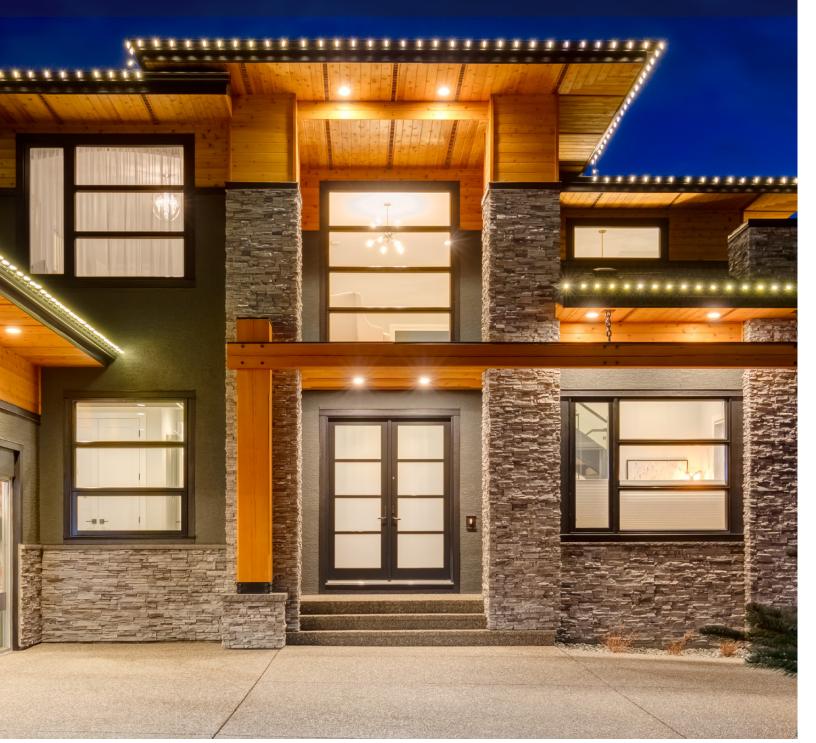

# INTRODUCING THE Design Architectural Series Window

Ply Gem is proud to introduce the Design Architectural Series window, an innovative window system perfectly suited for today's modern style homes and buildings.

#### **Balanced views**

Design Series windows have balanced sight lines. It simply means the sashes on casement and picture combinations are balanced. Equal lite options are also available with fixed combinations.

Stile and rail design for a bold and modern look.