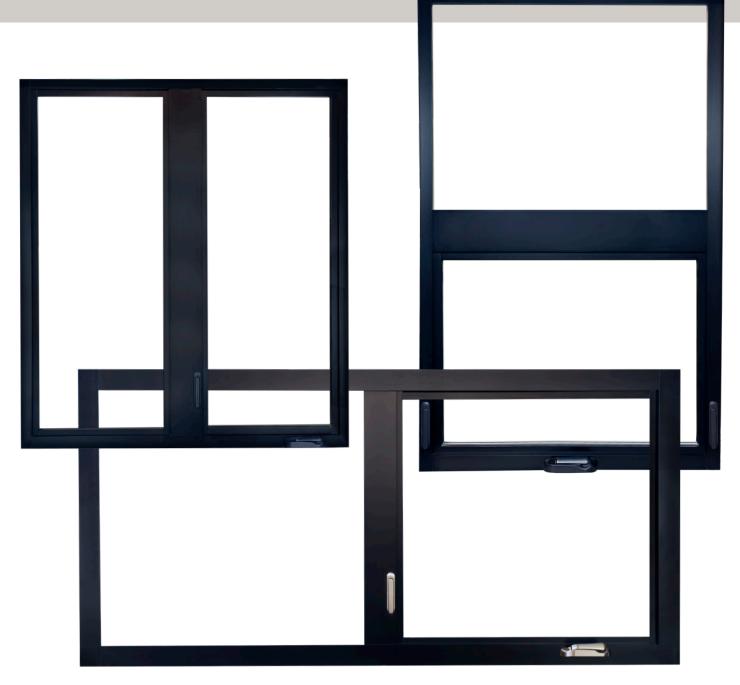

### Awning

Awning windows are hinged at the top and open outward. Placed high on a wall, they provide light and ventilation while maintaining privacy. Placed below larger fixed windows, they provide ventilation and deflect light rain.

### Casement

Casements are hinged on one side and crank open to catch the breeze. They have a contemporary look and are a popular choice over kitchen counters.

### Direct Set

Direct set windows are nonoperation windows with a slimmer appearance that maximizes visible light.

### Fixed Sash

Fixed sash windows are non-operational window but offer identical sightlines to casement or awning window to provide a more balanced appearance.