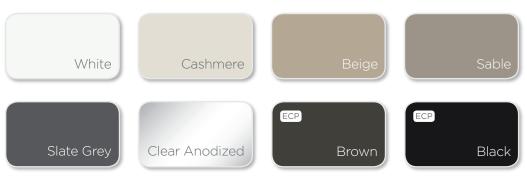

### Interior Frame Colour

#### ECP ENHANCED COLOUR PROTECTION

An innovative Kynar<sup>\*</sup> coating helps protect our darker colours from fading and chalking. Colours are reproduced as accurately as printer technology allows.

### Exterior Frame Colours