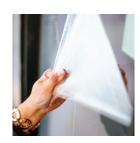

# Preserve<sup>™</sup> Protective Film

We help protect our windows and doors during transit and at the job site by applying a clear protective film on inner

and outer glass surfaces. It eliminates masking and makes cleanup a snap. Simply peel it off to reveal spotless glass.