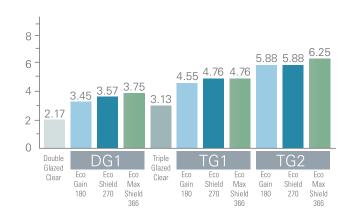

#### **R-Value**

R-Value: A measure of heat flow through a window. The higher the number, the better the glass is at blocking heat. "Based on NFRC thermal data - Design Series 'P' unit