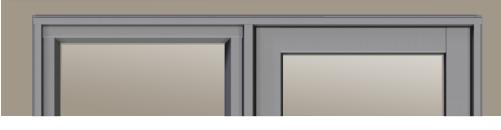

#### **Balanced views**

Design Series windows have balanced sight lines. It simply means the sashes on casement and picture combinations are balanced. Equal lite options are also available with fixed combinations.

Stile and rail design for a bold and modern look.