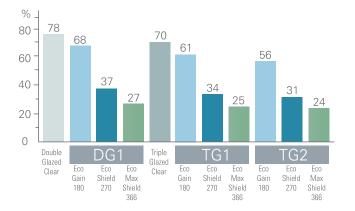

#### Solar Heat Gain Coefficient

SHGC: A measure of solar radiation transmitted through the glass. Higher numbers mean more heat gain in a home.