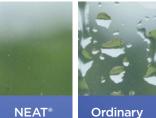

# NFAT<sup>®</sup> Glass

glass

glass

This special coating reacts with the sun's rays to loosen dirt so it rinses away when it rains. With NEAT<sup>®</sup>, your windows will stay cleaner longer

and be easier to clean. Available with Eco Shield and Max Shield glass.