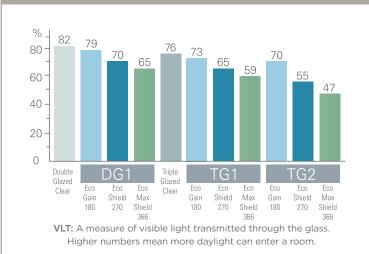

#### visible Light Transmission

DG1 - Double-glazed • Single LoĒ coating • One argon filled air space TG1 - Triple-glazed • Single LoĒ coating • Two argon filled air spaces TG2 - Triple-glazed • Double LoĒ coating • Two argon filled air spaces