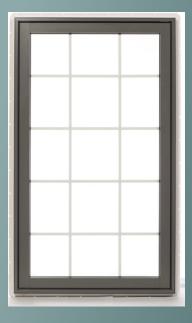

#### **Balanced views**

Design Series windows have balanced sight lines. It simply means the sashes on casement and picture combinations are balanced. Equal lite options are also available with fixed combinations.

Stile and rail design for a bold and modern look.