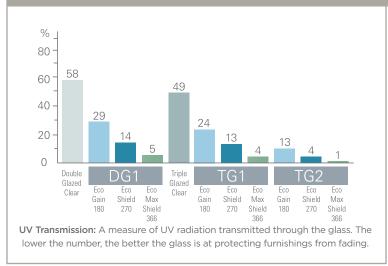

omfort and reduce

more compared to ordinary glass. In winter, argon fill

energy needs. Throughout the year, Eco Glass Shield

protects against fading without darkening your view.

**Ultimate Performance Glass** 

ECO SHIELD 270

Solar Control Glass

heat in winter - with no room-darkening tints

# NFAT<sup>®</sup> Glass



glass

glass

This special coating reacts with the sun's rays to loosen dirt so it rinses away when it rains. With NEAT<sup>®</sup>, your windows will stay cleaner longer

and be easier to clean. Available with Eco Shield and Max Shield glass.



1/2" Reeded

Crossreed

# Ratings



#### **R-Value**



R-Value: A measure of heat flow through a window. The higher the number, the better the glass is at blocking heat. "Based on NFRC thermal data - Design Series 'P' unit



#### Jltraviolet Transmission

#### Solar Heat Gain Coefficient



SHGC: A measure of solar radiation transmitted through the glass. Higher numbers mean more heat gain in a home.



#### visible Light Transmission

DG1 - Double-glazed • Single LoĒ coating • One argon filled air space TG1 - Triple-glazed • Single LoĒ coating • Two argon filled air spaces TG2 - Triple-glazed • Double LoĒ coating • Two argon filled air spaces





# The Ply Gem Promise



Ply Gem is a 75-year leader in pioneering performance home exteriors, with a superior warranty for exactly the home you want for decades to come. For more information, visit plygem.ca









Ask your representative about our matching Design Series patio door.